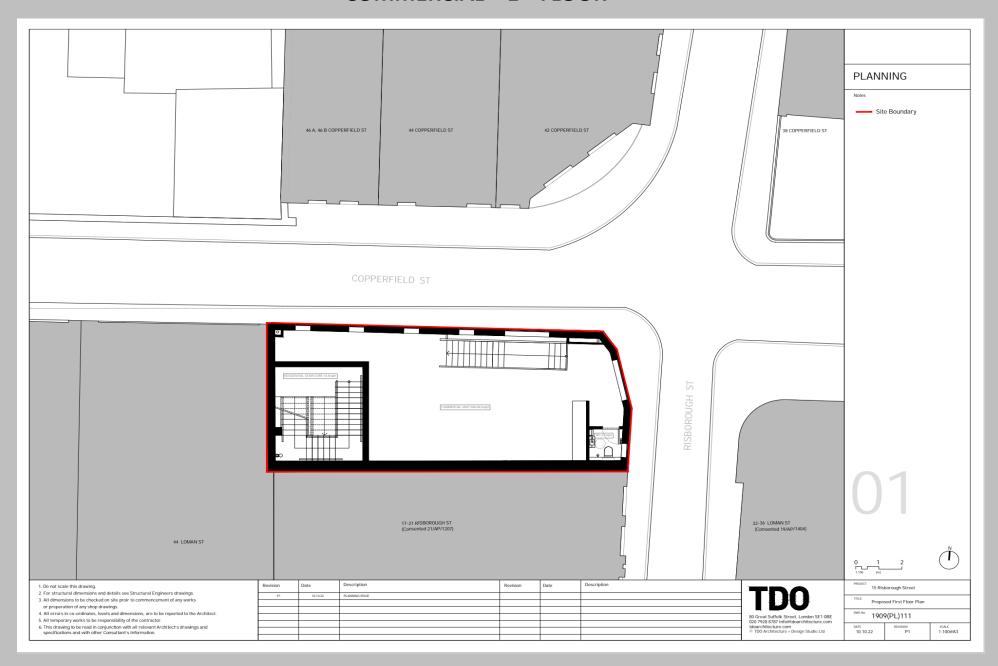

# **COMMERCIAL – 1<sup>ST</sup> FLOOR**

# **COMMERCIAL UNIT (For Sale / To Let)**

A self-contained ground & first floor commercial unit of approximately 1,194 sq ft (111sqm) offered for sale on a new long leasehold basis.

Ground Floor: 570 sq ft (53 sqm) First Floor: 624 sq ft (58sqm)