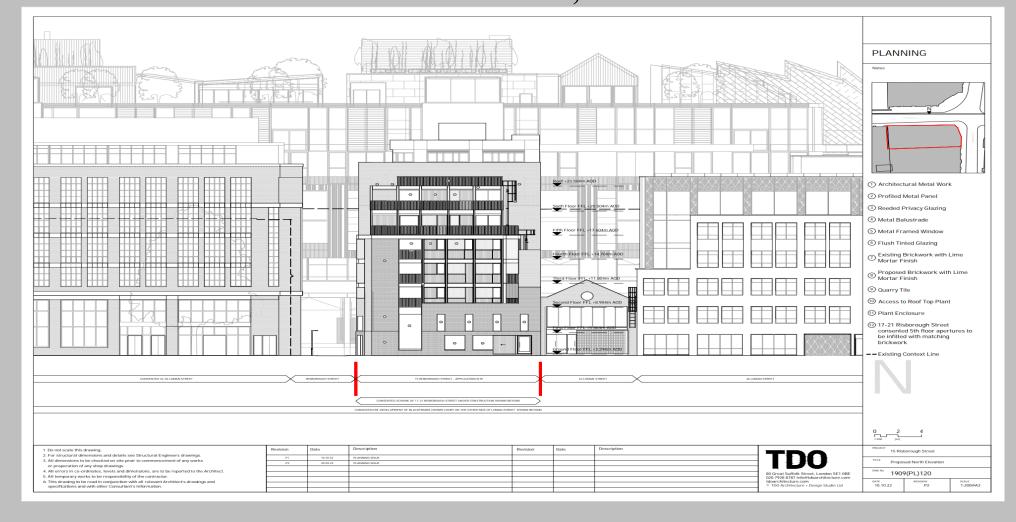

### **DESCRIPTION**

Planning was granted on 8<sup>th</sup> of February 2024 for the following development works shown below. (Application ref. 22/AP/3548).

A self-contained ground & First Floor office unit under the use, Class E offered For Sale / or To Let either in shell form (with services capped off) or completed to full office specifications.