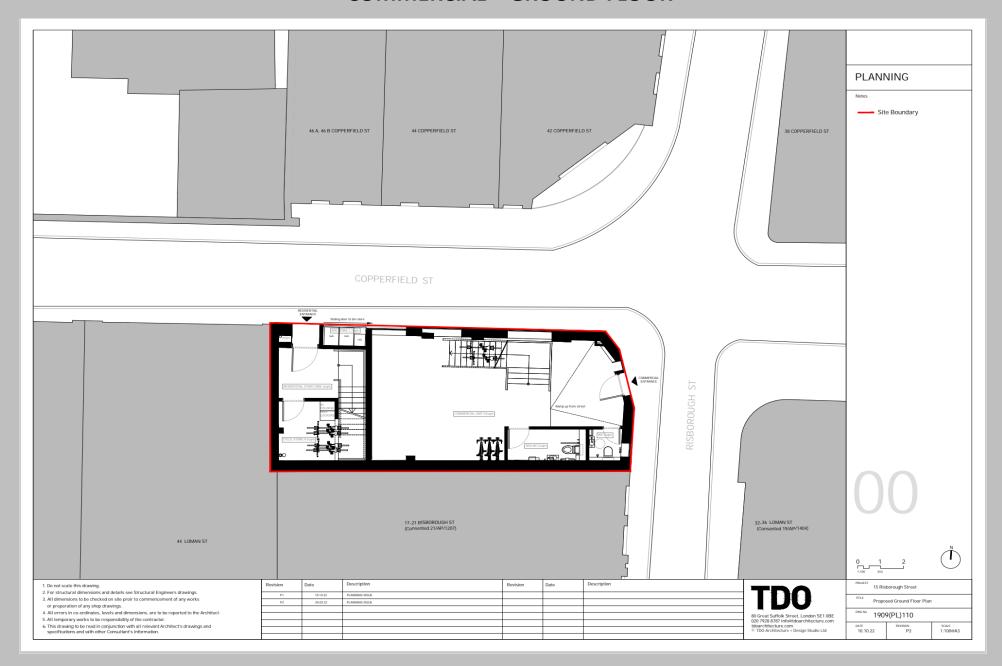

# **COMMERCIAL – GROUND FLOOR**

# **COMMERCIAL UNIT (For Sale / To Let)**

A self-contained ground & first floor commercial unit of approximately 1,194 sq ft (111sqm) offered for sale on a new long leasehold basis.

Ground Floor: 570 sq ft (53 sqm) First Floor: 624 sq ft (58sqm)