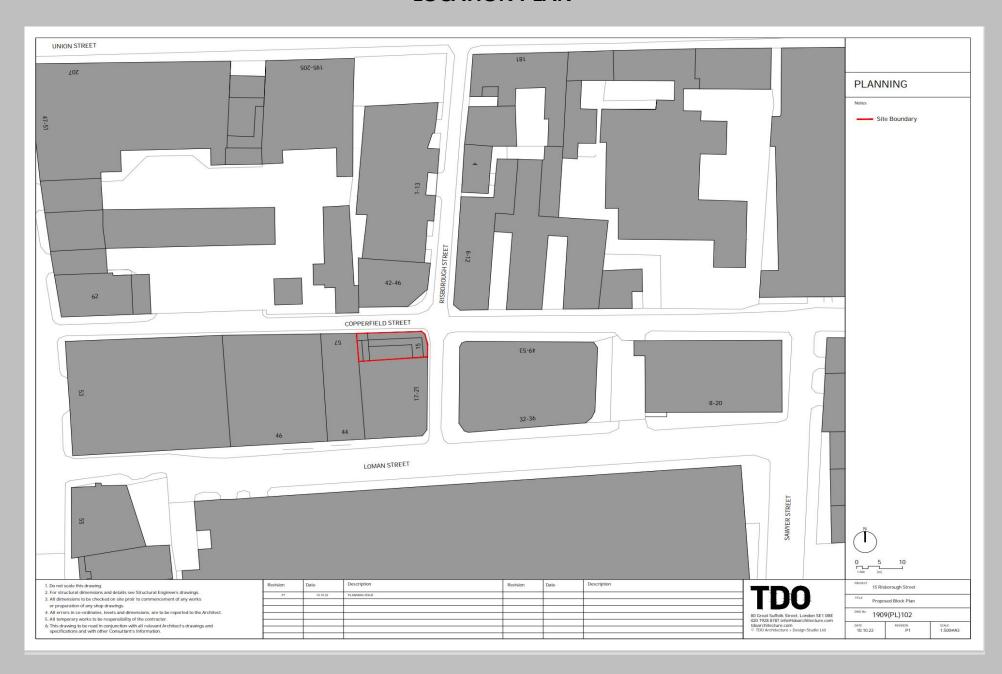

### **LOCATION PLAN**

### **LOCATION**

The property is located on Risborough Street, close to the junction with Copperfield Street and Union Street with easy access to The City & West End.

Southwark station (Approx. 5 minutes)
London Bridge mainline and underground station (Approx. 12 minutes)
Waterloo mainline & underground station (Approx.13 minutes).